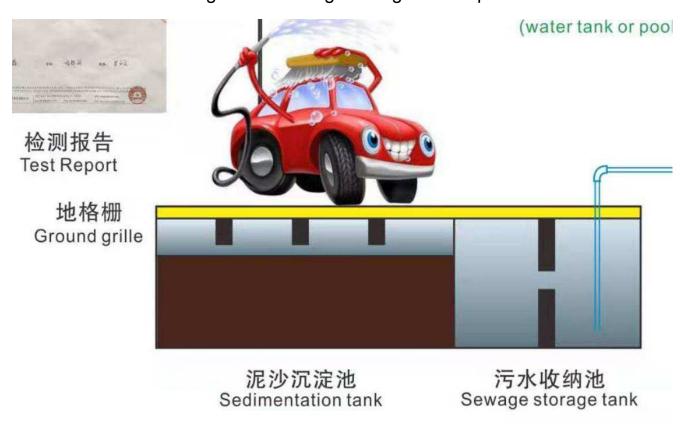

# **Equipment installation conditions:**

Before installation, a 1-1.5 cubic sedimentation tank must be provided. The tank should be covered with grilles. A sewage storage tank is preferable.