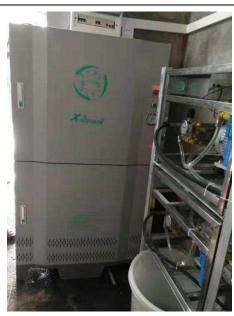

#### **Parameter:**

Power:550W

Voltage: 220V/50HZ

Waste water processing capacity: 1-1.5 m<sup>3</sup>/H

Waste water recycling ratio: 85%

Electricity: 1kwh/2 hours

Machine size: 1.6m H x0.93m L x0.53m W

Water inlet size: 36mm, water outlet size: 20mm