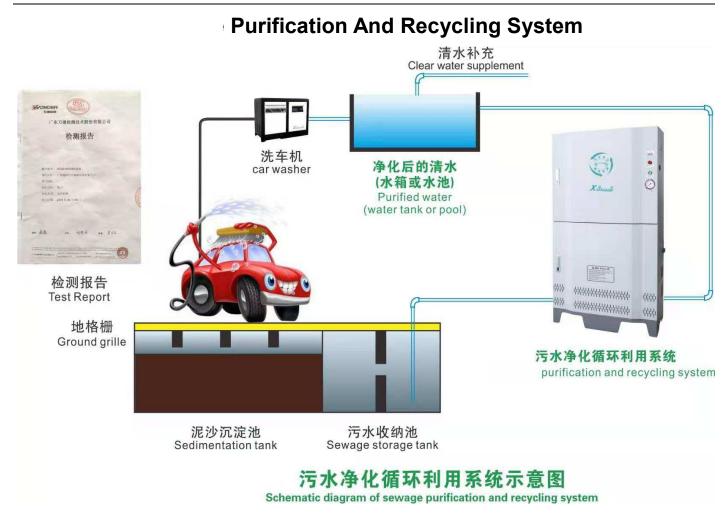

### **Specification:**

Wax water, foam liquid, and sediment loosening agent used in beauty shops are rich in acid and alkaline compounds which are drained to floor directly, causing super serious pollution and huge water waste. Meanwhile high water cost makes shops' expenditure increasing sharply. The sewage purification and recycling system uses water pump to deliver waste water to the tank of it and flow through three-stage filtration. The refreshed water released can be reused, completely preventing environmental pollution

# **Equipment installation conditions:**

Before installation, a 1-1.5 cubic sedimentation tank must be provided. The tank should be covered with grilles. A sewage storage tank is preferable.