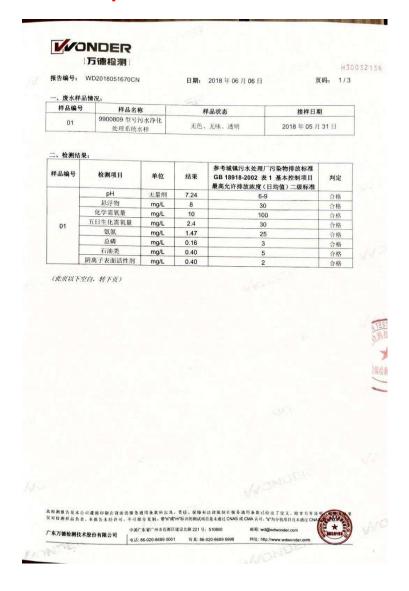

ty: 1kwh/2 hours

Machine size: 1.6m H x0.93m L x0.53m W

Water inlet size: 36mm, water outlet size: 20mm

Water inlet pipe length: 1m



### **Three-stage filtration:**

 Quartz particles can effectively remove sediment, rust, gelatinous, and suspended particles etc,meanwhile it can soften water.



Active carbon, It's used to absorb the odor in the sewage.



#### 3. Precise filter:

Through reverse osmosis, it can quickly, effectively and precisely filter bad compounds and heavy metals in sewage, and change the color of water.



# **Equipment installation conditions:**

Before installation, a 1-1.5 cubic sedimentation tank must be provided. The tank should be covered with grilles. A sewage storage tank is preferable.



## Case:



### sales@hk.litelion.com







## **Test Report:**