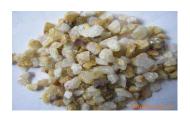

### **Three-stage filtration:**

 Quartz particles can effectively remove sediment, rust, gelatinous, and suspended particles etc,meanwhile it can soften water.

Active carbon, It's used to absorb the odor in the sewage.