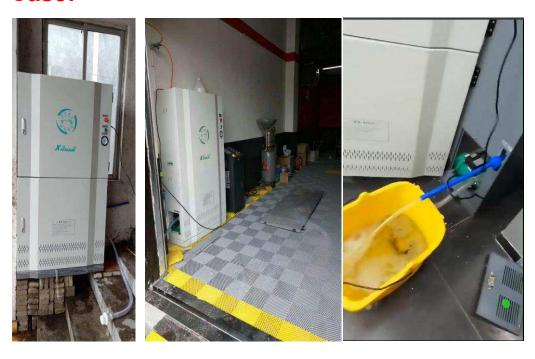

p>3</sup>/H

Waste water recycling ratio: 85%

Electricity: 1kwh/2 hours

Machine size: 1.6m H x0.93m L x0.53m W

Water inlet size: 36mm, water outlet size: 20mm

Water inlet pipe length: 1m



### **Three-stage filtration:**

 Quartz particles can effectively remove sediment, rust, gelatinous, and suspended particles etc,meanwhile it can soften water.



Active carbon, It's used to absorb the odor in the sewage.



#### 3. Precise filter:

Through reverse osmosis, it can quickly, effectively and precisely filter bad compounds and heavy metals in sewage, and change the color of water.



# **Equipment installation conditions:**

Before installation, a 1-1.5 cubic sedimentation tank must be provided. The tank should be covered with grilles. A sewage storage tank is preferable.



## Case:



### sales@hk.litelion.com







## **Test Report:**