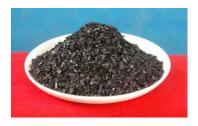

### **Three-stage filtration:**

 Quartz particles can effectively remove sediment, rust, gelatinous, and suspended particles etc,meanwhile it can soften water.

Active carbon, It's used to absorb the odor in the sewage.