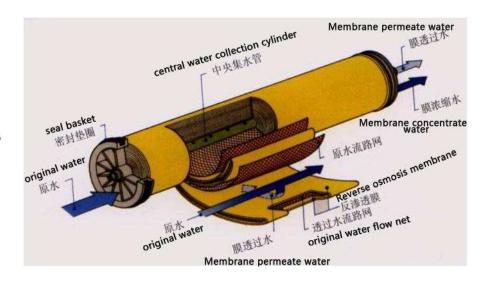

### **Three-stage filtration:**

 Quartz particles can effectively remove sediment, rust, gelatinous, and suspended particles etc,meanwhile it can soften water.

Active carbon, It's used to absorb the odor in the sewage.

#### 3. Precise filter:

Through reverse osmosis, it can quickly, effectively and precisely filter bad compounds and heavy metals in sewage, and change the color of water.