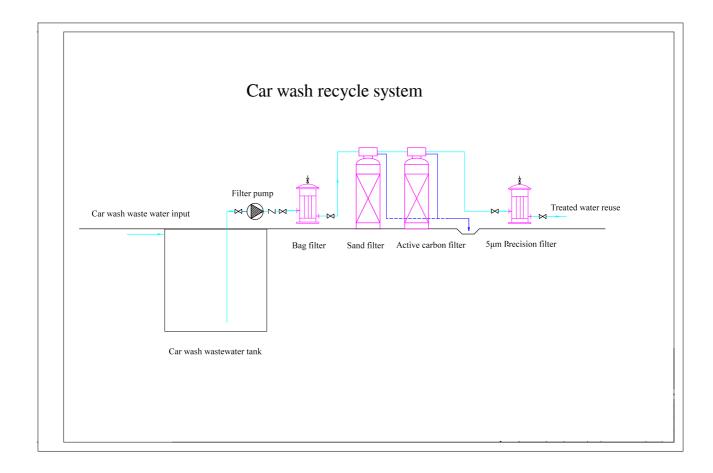

# 抽水泵(电控) WATER PUMP 袋式过滤器 BAG FILTER 石英砂过滤罐 QUARTZ SAND FILTER 活性炭过滤罐 ACTIVATED CARBON FILTER TANK 精密过滤器 ULTRAFILTER 出生活用水 WATER FOR LIVING

# Treatment procedure:

# **Bag filter**

New structure, small size, simple and flexible operation, energy saving, high efficiency, airtight work. The inner filter is supported by metal inner mesh. The liquid flows in through the inlet, filters out through the filter bag, and the magazine is intercepted in the filter bag. The filter bag can be replaced or cleaned and used again. The utility model has the advantages of high filtering accuracy, large unit filtering area, high filtering efficiency and low cost.

## **Quartz Sand Filter:**

Sand filter use multi filter media, make high turbidity water flow through a certain thickness of the granular or particulate material under pressure, thereby effectively remove the suspended impurities in the process of clarification of water, commonly used Silica sand, mainly for water turbidity reducing, filter water mud, sand, rust and oil stain. Removes suspended matter, colloid, sediment, clay, rotten plants, particulate matter and other impurities in water, and achieves the purpose of water quality clarification.

### **Active Carbon Filter:**

Activated carbon mainly used to make filteration for recycled water or similar water. It can removes residual chlorine type disinfector and microscale suspended solids, adsorb microscale organic colloid in raw water. Active carbon filter not only have mechanical filter's function of removal suspended matter, but also effective in removing stubborn organic or inorganic pollutant. Effective in deodorization, discoloration, denitrification, removes heavy metal, synthetic detergent, virus and radioactive substance. Remove all kinds of odor, color, detergent, soap and other adsorption.

## **Precision filter**

Precision filter is also called ultrafilter, it's effective in the removal of moderate amounts of particles from liquids in the size range of 0.5 microns. It has the characteristics of high pollution resistance, strong corrosion resistance, large flow rate, easy operation and long service life.