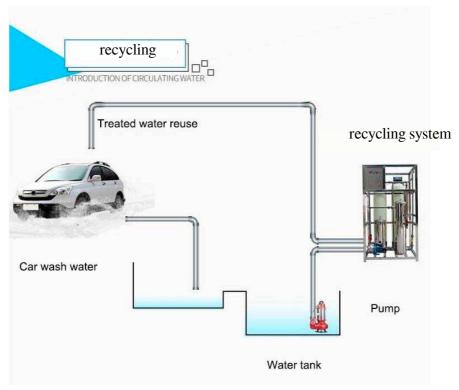

# **Car Wash Wastewater Treatment Equipment**





# 抽水泵(电控) WATER PUMP 袋式过滤器 BAG FILTER 石英砂过滤罐 QUARTZ SAND FILTER 活性炭过滤罐 ACTIVATED CARBON FILTER TANK 精密过滤器 ULTRAFILTER 出生活用水 WATER FOR LIVING

# Treatment procedure:

# **Bag filter**

New structure, small size, simple and flexible operation, energy saving, high efficiency, airtight work. The inner filter is supported by metal inner mesh. The liquid flows in through the inlet, filters out through the filter bag, and the magazine is intercepted in the filter bag. The filter bag can be replaced or cleaned and used again. The utility model has the advantages of high filtering accuracy, large unit filtering area, high filtering efficiency and low cost.

## **Quartz Sand Filter:**

Sand filter use multi filter media, make high turbidity water flow through a certain thickness of the granular or