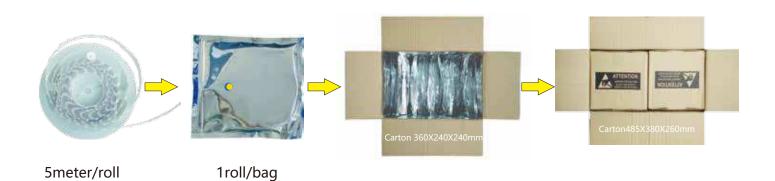

# **Packing**

Operation temperature:-20~50°C Storage temperature:-30~80°C Packing: 5meters led strip as one roll, one roll put into one bag, packed into one carton.

15bags/carton

One box with 2 inner boxes