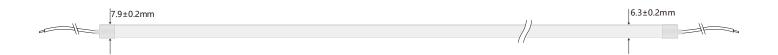

# **Product Specification**

2835- 120leds SMD LED Neon Light















### **Features & Photo:**

#### Feature

DC24V low voltage power supply

High brightness, low power consumption

Safety and energy saving

LED Type: 2835 SMD LED

LED Beam Angle: 120°

LED Quantity: 120leds/m

Operation Temperature: -20~50°C

Life Time: >50,000 hours

Available: Dimmable by controller

Waterproof Rating: IP67

#### Photo



### **Dimension**

#### Front View



### **Dimension**

#### Side View



#### **Feature**

- 1. Extrusion Technology, suitable for 8mm width front emitting led strip.
- 2. High color consistency, no bright spot, perfect color temperature.
- 3. Extrusion Technology, production efficiency and time has greatly improved, do not wait for the glue time, shorten the cycle of production.
- 4. Product standard with 2\*0.75mm²double insulated wire, using end cap lengthened and thickened, make the waterproof rating IP67.



### **Photoelectric Parameter**

LED Neon Light: 2835 SMD LED Neon Light 120leds/m DC24V LED Neon Light: Code name: NE Waterproof Rating: IP67

| ССТ        | PCB Width d ± 0.1mm |       | Lumen(CRI>90)<br>Φ ± 10% |
|------------|---------------------|-------|--------------------------|
| Warm white | 8mm                 | 18W/M | 440 lm