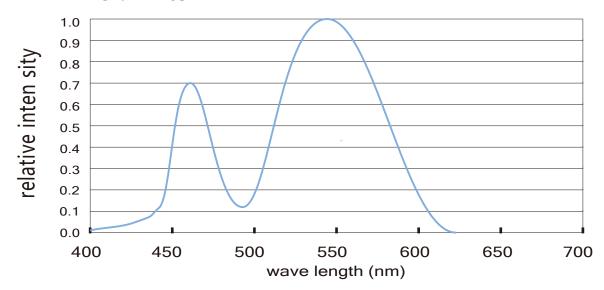

improved, do not wait for the glue time, shorten the cycle of production.
- 4. Product standard with 2\*0.75mm²double insulated wire, using end cap lengthened and thickened, make the waterproof rating IP67.



### **Photoelectric Parameter**

LED Neon Light: 2835 SMD LED Neon Light 120leds/m DC24V LED Neon Light: Code name: NE Waterproof Rating: IP67

| ССТ        | PCB Width d ± 0.1mm |       | Lumen(CRI>90)<br>Φ ± 10% |
|------------|---------------------|-------|--------------------------|
| Warm white | 8mm                 | 18W/M | 440 lm                   |
| White      | 8mm                 | 18W/M | 510 lm                   |
| Cool white | 8mm                 | 18W/M | 460 lm                   |

## **Light Distribution Curve**



For: red, blue, green, yellow



For: white LED





# **Packing**



Operation temperature:-20~50°C Storage temperature:-30~80°C Packing: 5meters led strip as one roll, one roll put into one bag, packed into one carton.

15bags/carton

One box with 2 inner boxes