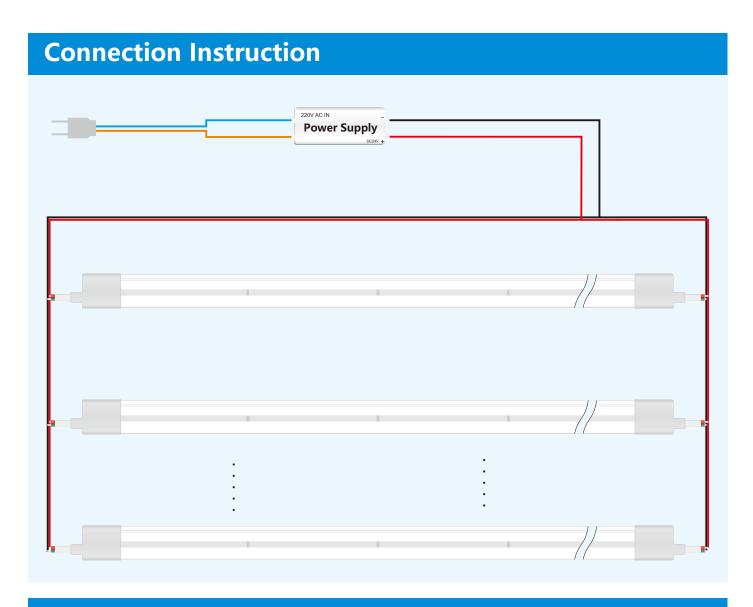

mproved, do not wait for the glue time, shorten the cycle of production.
- 4. Product standard with 2\*0.75mm²double insulated wire, using end cap lengthened and thickened, make the waterproof rating IP67.



### **Photoelectric Parameter**

LED Neon Light: 2835 SMD LED Neon Light 120leds/m DC24V LED Neon Light: Code name: NE Waterproof Rating: IP67

| ССТ        | PCB Width d ± 0.1mm |       | Lumen(CRI>90)<br>Φ ± 10% |
|------------|---------------------|-------|--------------------------|
| Warm white | 8mm                 | 18W/M | 440 lm                   |
| White      | 8mm                 | 18W/M | 510 lm                   |
| Cool white | 8mm                 | 18W/M | 460 lm                   |

## **Light Distribution Curve**



For: red, blue, green, yellow



For: white LED





# **Packing**



Operation temperature:-20~50°C Storage temperature:-30~80°C Packing: 5meters led strip as one roll, one roll put into one bag, packed into one carton.

15bags/carton

One box with 2 inner boxes