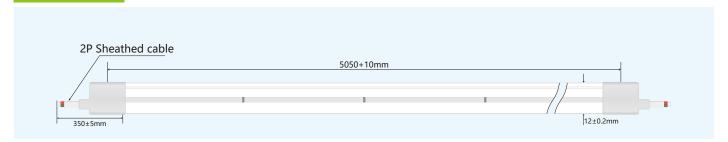

# **Product Specification**

2835- 120leds SMD LED Neon Light















### **Features & Photo:**

#### Feature

DC24V low voltage power supply

High brightness, low power consumption

Safety and energy saving

LED Type: 2835 SMD LED

LED Beam Angle: 120°

LED Quantity: 120leds/m

Operation Temperature: -20~50°C

Life Time: >50,000 hours

Available: Dimmable by controller

Waterproof Rating: IP67

#### Photo



### **Dimension**

#### Front View



### **Dimension**

#### Side View



#### **Feature**

- 1. Extrusion Technology, suitable for 8mm width front emitting led strip.
- 2. High color consistency, no bright spot, perfect color temperature.
- 3. Extrusion Technology, production efficiency and time has greatly improved, do not wait for the glue time, shorten the cycle of production.
- 4. Product standard with 2\*0.75mm²double insulated wire, using end cap lengthened and thickened, make the waterproof rating IP67.



### **Photoelectric Parameter**

LED Neon Light: 2835 SMD LED Neon Light 120leds/m DC24V LED Neon Light: Code name: NE Waterproof Rating: IP67

| ССТ        | PCB Width d ± 0.1mm |       | Lumen(CRI>90)<br>Φ ± 10% |
|------------|---------------------|-------|--------------------------|
| Warm white | 8mm