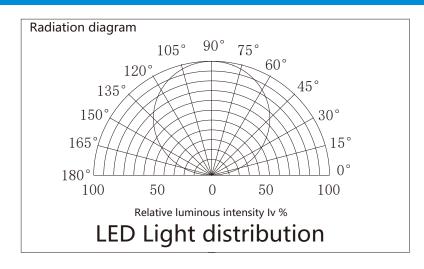

hnology, production efficiency and time has greatly improved, do not wait for the glue time, shorten the cycle of production.
- 4. Product standard with 2\*0.75mm²double insulated wire, using end cap lengthened and thickened, make the waterproof rating IP67.



### **Photoelectric Parameter**

LED Neon Light: 2835 SMD LED Neon Light 120leds/m DC24V LED Neon Light: Code name: NE Waterproof Rating: IP67

| ССТ        | PCB Width d ± 0.1mm |       | Lumen(CRI>90)<br>Φ ± 10% |
|------------|---------------------|-------|--------------------------|
| Warm white | 8mm                 | 18W/M | 440 lm                   |
| White      | 8mm                 | 18W/M | 510 lm                   |
| Cool white | 8mm                 | 18W/M | 460 lm                   |

## **Light Distribution Curve**



For: red, blue, green, yellow



For: white LED





# **Packing**



Operation temperature:-20~50°C Storage temperature:-30~80°C Packing: 5meters led strip as one roll, one roll put into one bag, packed into one carton.

15bags/carton

One box with 2 inner boxes