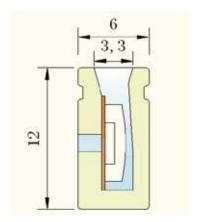

er supply

High brightness, low power consumption

Safety and energy saving

LED Type: 2835 SMD LED

LED Beam Angle: 120°

LED Quantity: 120leds/m

Operation Temperature: -20~50°C

Life Time: >50,000 hours

Available: Dimmable by controller

Waterproof Rating: IP67

#### Photo



### **Dimension**

#### Front View



### **Dimension**

#### Side View



#### **Feature**

- 1. Extrusion Technology, suitable for 8mm width front emitting led strip.
- 2. High color consistency, no bright spot, perfect color temperature.
- 3. Extrusion Technology, production efficiency and time has greatly improved, do not wait for the glue time, shorten the cycle of production.
- 4. Product standard with 2\*0.75mm²double insulated wire, using end cap lengthened and thickened, make the waterproof rating IP67.



### **Photoelectric Parameter**

LED Neon Light: 2835 SMD LED Neon Light 120leds/m DC24V LED Neon Light: Code name: NE Waterproof Rating: IP67

| ССТ        | PCB Width d ± 0.1mm |       | Lumen(CRI>90)<br>Φ ± 10% |
|------------|---------------------|-------|--------------------------|
| Warm white | 8mm                 | 18W/M | 440 lm                   |
| White      | 8mm                 | 18W/M | 510 lm                   |
| Cool white | 8mm                 | 18W/M | 460 lm                   |

## **Light Distribution Curve**



For: red, blue, green, yellow



For: white LED





# **Packing**



Operation temperature:-20~50°C Storage temperature:-30~80°C Packing: 5meters led strip as one roll, one roll put into one bag, packed into one carton.

15bags/carton

One box with 2 inner