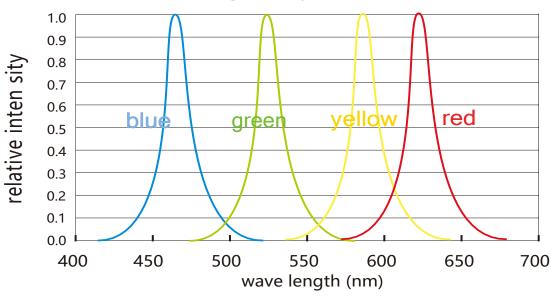

d time has greatly improved, do not wait for the glue time, shorten the cycle of production.
- 4. Product standard with 2\*0.75mm²double insulated wire, using end cap lengthened and thickened, make the waterproof rating IP67.



### **Photoelectric Parameter**

LED Neon Light: 2835 SMD LED Neon Light 120leds/m DC24V LED Neon Light: Code name: NE Waterproof Rating: IP67

| ССТ        | PCB Width d ± 0.1mm |       | Lumen(CRI>90)<br>Φ ± 10% |
|------------|---------------------|-------|--------------------------|
| Warm white | 8mm                 | 18W/M | 440 lm                   |
| White      | 8mm                 | 18W/M | 510 lm                   |
| Cool white | 8mm                 | 18W/M | 460 lm                   |

## **Light Distribution Curve**



For: red, blue, green, yellow



For: white LED





# **Packing**



Operation temperature:-20~50°C Storage temperature:-30~80°C Packing: 5meters led strip as one roll, one roll put into one bag, packed into one carton.

15bags/carton

One box with 2 inner boxes