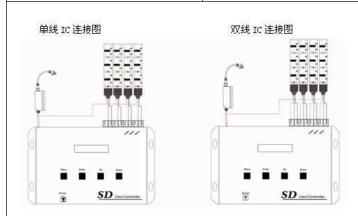

Model: SD100

1.SD card SPI controller adopts the advanced computer control chip, it is used for controlling a variety of lamp whose source of light is LED. For instance, point source of light, flexible light strip, wall washer lamp, glass curtain wall light and so on.

2.Using wireless remote control and button control, it have choose pattern files, adjust rate of change, choose output IC, set the date, timing the festival, power-down storage and switch function. When system power on,

it will search all the "\*. LED" files in the SD card ascending sort by file name, read and play the last saved file mode.

- 3. Users can through buttons to select the change pattern. After select all the files, then press the file add button, it is cyclic display pattern file. It has many advantages such as wiring flexible, easy wiring, simple to use and so on.
- 4. According to the actual need of customers, it can realize four channels and jumpy changing, gradual changing, stroboflash and other effects of change.
- 5. User can also edit the data flies through the incidental pattern editing software(Led Editor v1.0), many kinds of change patterns, easy to use.