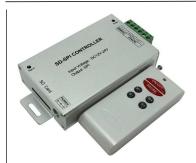

TM1829 and so on .

Model: HC100

RF SD card SPI controller

Work temperature: -20-60°C supply voltage: DC12-24V

External dimension: L128\*W64\*H24 mm

Packing size: L160\*W95\*H50 mm Carton size: L500\*W275\*H310mm

## https://litelion.com

Net weight: 140g Gross weight: 175g

Static power consumption: <1W Frame frequency: 25 frame/s

Output: 1 group SPI signal

Support chips: LPD6803/WS2801/TM1803/ DM413/TM1809/D705

(order Indicate)

Control point: 1024 Maximum number of pattern files: 64 Grayscale: 32~256 (according to drive chip changes)

Model: SDCON-RF6B(H)-SPI

SD card DMX signal decoder

Work temperature:  $-20-60^{\circ}$ C Supply voltage: DC12V