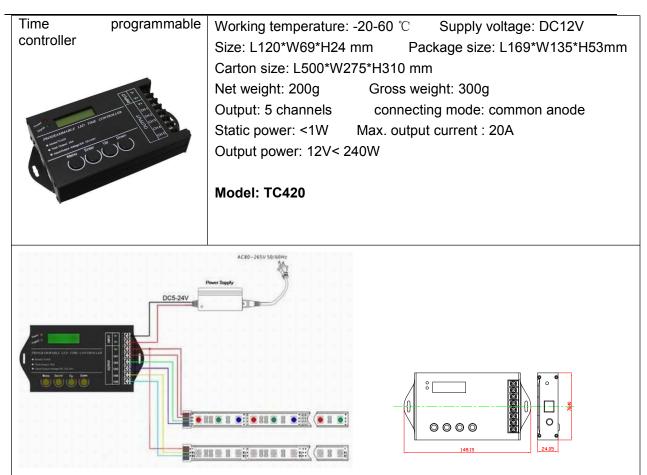

1. It can make the load output change over time, the customer may customize schedule mode they want through the upper PC. Then through the USB port to download required schedule to the controller

it also can be setup time for the controller because of synchronous clock function of upper host .If user want to see the schedule mode effect after editing , they can use fast sowing function of upper
there is delete function of the upper host ,so the mode name display space will come into blank as long as you execute delete